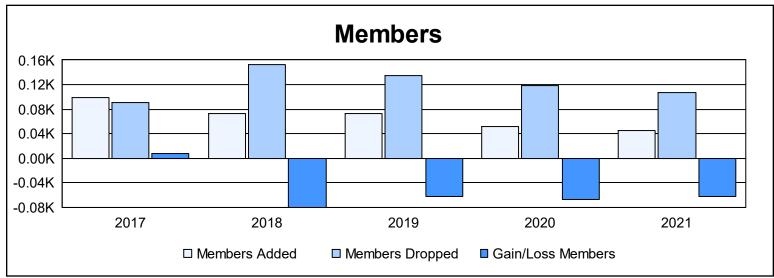

District 107 F

As of June 2021 Cumulative

| Year      | New<br>Clubs | Dropped<br>Clubs | Gain/<br>Loss<br>Clubs | New<br>Members | Charter<br>Members | Reinstate<br>Members | Transfer<br>Members | Total<br>Member<br>Added | Total<br>Members<br>Dropped | Gain/<br>Loss<br>Members |
|-----------|--------------|------------------|------------------------|----------------|--------------------|----------------------|---------------------|--------------------------|-----------------------------|--------------------------|
| 2016-2017 | 1            | 0                | 1                      | 65             | 29                 | 0                    | 5                   | 99                       | 91                          | 8                        |
| 2017-2018 | 0            | 1                | -1                     | 70             | 1                  | 2                    | 0                   | 73                       | 153                         | -80                      |
| 2018-2019 | 0            | 2                | -2                     | 69             | 2                  | 0                    | 2                   | 73                       | 135                         | -62                      |
| 2019-2020 | 0            | 1                | -1                     | 50             | 0                  | 0                    | 1                   | 51                       | 118                         | -67                      |
| 2020-2021 | 0            | 1                | -1                     | 39             | 2                  | 1                    | 3                   | 45                       | 107                         | -62                      |
| Average   | 0            | 1                | -1                     | 59             | 7                  | 1                    | 2                   | 68                       | 121                         | -53                      |