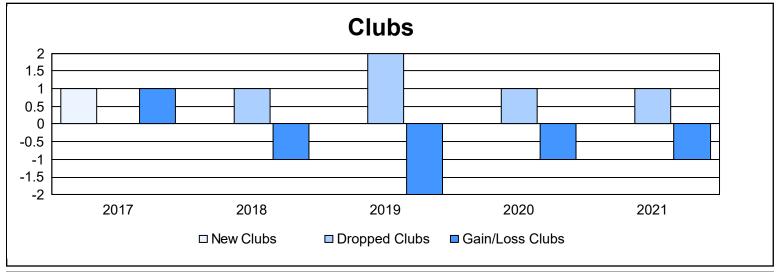

District 107 F

As of June 2021 Cumulative

| Year      | New<br>Clubs | Dropped<br>Clubs | Gain/<br>Loss<br>Clubs | New<br>Members | Charter<br>Members | Reinstate<br>Members | Transfer<br>Members | Total<br>Member<br>Added | Total<br>Members<br>Dropped | Gain/<br>Loss<br>Members |
|-----------|--------------|------------------|------------------------|----------------|--------------------|----------------------|---------------------|--------------------------|-----------------------------|--------------------------|
| 2016-2017 | 1            | 0                | 1                      | 65             | 29                 | 0                    | 5                   | 99                       | 91                          | 8                        |
| 2017-2018 | 0            | 1                | -1                     | 70             | 1                  | 2                    | 0                   | 73                       | 153                         | -80                      |
| 2018-2019 | 0            | 2                | -2                     | 69             | 2                  | 0                    | 2                   | 73                       | 135                         | -62                      |
| 2019-2020 | 0            | 1                | -1                     | 50             | 0                  | 0                    | 1                   | 51                       | 118                         | -67                      |
| 2020-2021 | 0            | 1                | -1                     | 39             | 2                  | 1                    | 3                   | 45                       | 107                         | -62                      |
| Average   | 0            | 1                | -1                     | 59             | 7                  | 1                    | 2                   | 68                       | 121                         | -53                      |